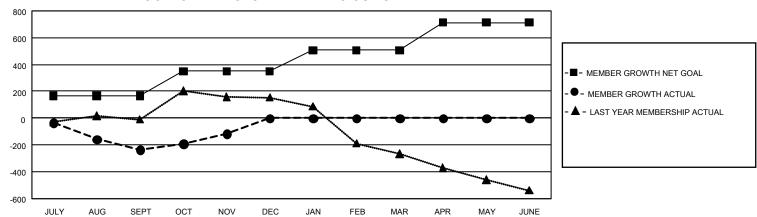

## GMT Constitutional Area 3, Group G

REPORT DOES NOT INCLUDE CLUBS IN UNDISTRICTED AREAS.

| Clubs                 |               |           |               | Members               |                           |                         |                                              |
|-----------------------|---------------|-----------|---------------|-----------------------|---------------------------|-------------------------|----------------------------------------------|
| RESULTS FOR 2021-2022 |               |           |               | RESULTS FOR 2021-2022 |                           |                         |                                              |
| QUARTER               | NEW CLUB GOAL | NEW CLUBS | DROPPED CLUBS | QUARTER M             | IEMBER GROWTH NET<br>GOAL | MEMBER GROWTH<br>ACTUAL | DROPPED MEMBERS ACTUAL (including transfers) |
| JULY/AUG/SEPT         | 3             | 0         | 9             | JULY/AUG/SEP          | T 167                     | 220                     | 415                                          |
| OCT/NOV/DEC           | 12            | 2         | 0             | OCT/NOV/DEC           | 182                       | 404                     | 253                                          |
| JAN/FEB/MAR           | 27            | 0         | 0             | JAN/FEB/MAR           | 158                       | 0                       | 0                                            |
| APR/MAY/JUNE          | 15            | 0         | 0             | APR/MAY/JUNE          | 206                       | 0                       | 0                                            |

## GOALS AND ACTUAL MEMBERS CUMULATIVE

| DROPPED CLUBS: 9 |     | 139 CLUBS OF 508 ADDED 1<br>OR MORE NEW MEMBERS | GENDER DISTRIBUTION                  |                |  |
|------------------|-----|-------------------------------------------------|--------------------------------------|----------------|--|
|                  |     |                                                 | MALE                                 | 6,201 (54.29%) |  |
|                  |     |                                                 | FEMALE                               | 5,222 (45.71%) |  |
| DROPPED MEMBERS  |     |                                                 | NON BINARY                           | 0 (0.00%)      |  |
| DECEASED         | 67  |                                                 | PREFER NOT TO ANSWER                 | 0 (0.00%)      |  |
| CLUB CANCELLED   | 85  |                                                 | TOTAL FAMILY UNIT MEMBERS 4,75       |                |  |
| OTHER            | 516 | CLICK HERE FOR                                  |                                      |                |  |
| TOTAL            | 668 | CUMULATIVE MEMBERSHIP  DATA                     | FAMILY MEMBERS PAYING HALF DUES 2,49 |                |  |