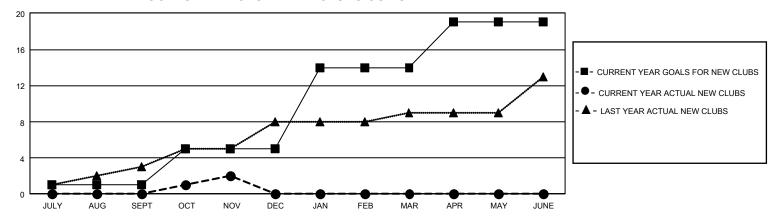

## GMT Constitutional Area 3, Group G

REPORT DOES NOT INCLUDE CLUBS IN UNDISTRICTED AREAS.

| Clubs                 |               |           |               | Members               |                           |                         |                                              |
|-----------------------|---------------|-----------|---------------|-----------------------|---------------------------|-------------------------|----------------------------------------------|
| RESULTS FOR 2021-2022 |               |           |               | RESULTS FOR 2021-2022 |                           |                         |                                              |
| QUARTER               | NEW CLUB GOAL | NEW CLUBS | DROPPED CLUBS | QUARTER M             | IEMBER GROWTH NET<br>GOAL | MEMBER GROWTH<br>ACTUAL | DROPPED MEMBERS ACTUAL (including transfers) |
| JULY/AUG/SEPT         | 3             | 0         | 9             | JULY/AUG/SEP          | T 167                     | 220                     | 415                                          |
| OCT/NOV/DEC           | 12            | 2         | 0             | OCT/NOV/DEC           | 182                       | 404                     | 253                                          |
| JAN/FEB/MAR           | 27            | 0         | 0             | JAN/FEB/MAR           | 158                       | 0                       | 0                                            |
| APR/MAY/JUNE          | 15            | 0         | 0             | APR/MAY/JUNE          | 206                       | 0                       | 0                                            |

## GOALS AND ACTUAL NEW CLUBS CUMULATIVE